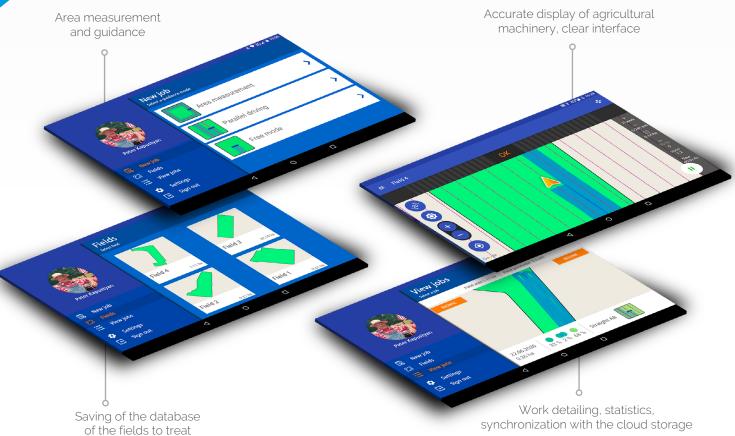

Go to page

Go to page

Main measurement and surveying modes

Digital field layout, marking of important places, garden design

Cloud storage, field synchronization between devices

**Geotrack App** with an external receiver is a smartphone/tablet mobile application for accurate agricultural guidance powered by Android OS. Customer benefit: an affordable agricultural guidance system with receivers of 30-40 cm and 15 cm accuracy from pass-to-pass.

- field area measurement;
- 5 parallel driving modes;
- visualization and calculation of treated areas;
- saving and treatment of measured fields;
- overlaps calculation;
- automatic correction of agricultural machinery positioning;
- «Pause» and «Resume» the work from the latest point functions;

- work saving (new, in process, finished);
- Google Maps work displaying;
- 3D driving mode;
- «Day/Night» function;
- field import/export in kml;
- online work tracking (agroprofile.com server);
- field and work synchronization with agroprofile.com.