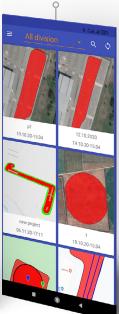

- area and distance measurement, waypoints;
- short waypoint notes;
- Google Maps field visualization (standard, satellite, topographic);
- field visualization on the Cadastral Map;
- an embedded hectare counter (area calculation by towing equipment operating width);
- waypoint search and navigation to the specified point;
- coordinate input;

- synchronization with penetrometer;
- field import/export in kml, kmz, shp, nmea, csv, txt;
- personal account on agroprofile.com, automatic field synchronization;
- NDVI (extra paid feature, not included to standard app);
- field weather forecast with records of the last 10 years (extra paid feature, not included to standard app).