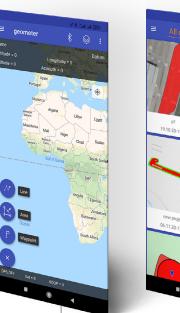

Go to page

Go to page

Main measurement and surveying modes

Digital field layout, marking of important places, garden design

Cloud storage, field synchronization between devices

**Geotrack App** with an external receiver is a smartphone/tablet mobile application for accurate agricultural guidance powered by Android OS. Customer benefit: an affordable agricultural guidance system with receivers of 30-40 cm and 15 cm accuracy from pass-to-pass.