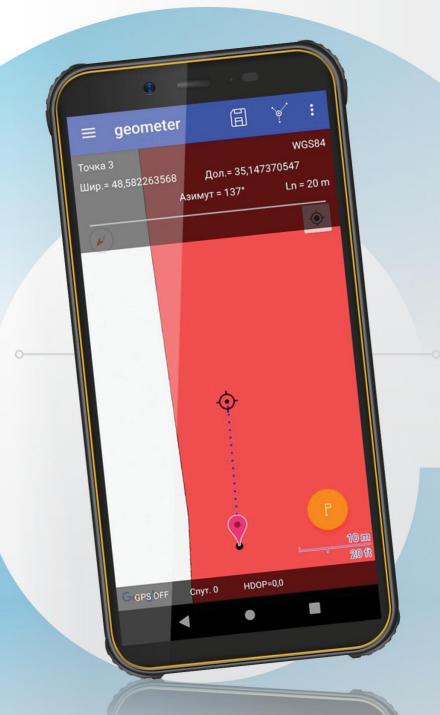

### **ACCURATE WAYPOINTS**

Measuring of direction and the length between the waypoints in real time

High-accuracy mapping of the points in a manual mode.