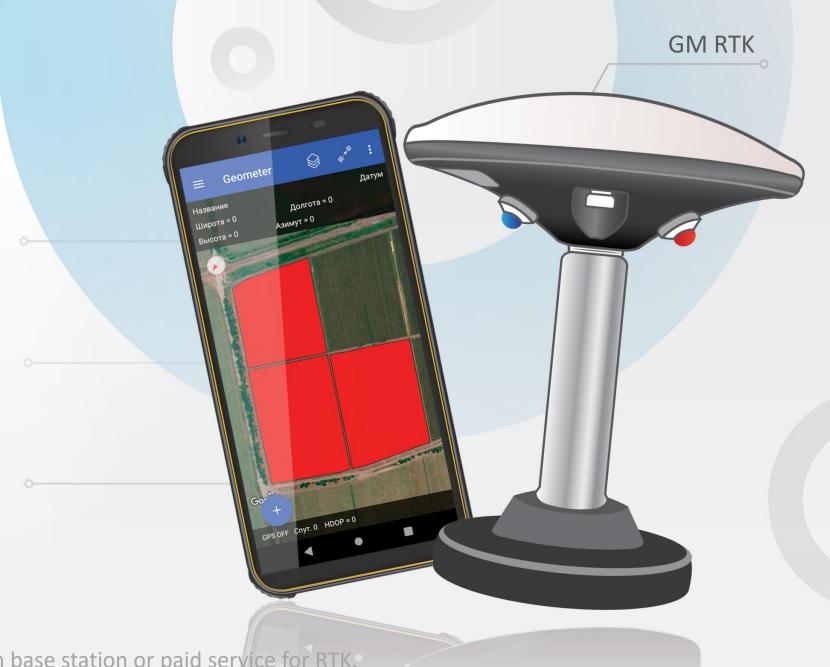

**CONNECTION** type: Bluetooth (USB option)

Dual-frequency GNSS RTK receiver.

Centimeter accuracy for any work. \*