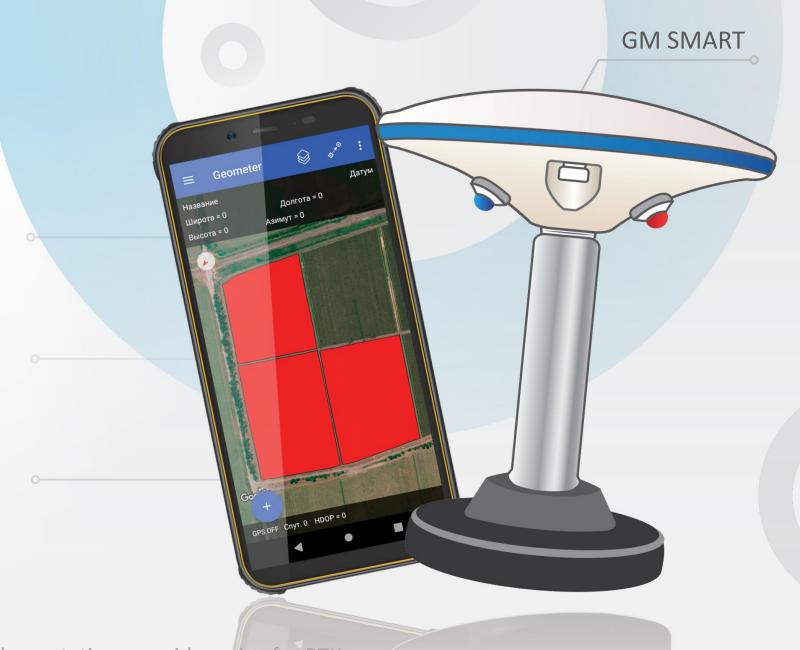

### **CONNECTION** type: Bluetooth

Average positioning accuracy 50-70 cm on a free signal.

RTK accuracy - 1 cm (up to 5 km baseline length)\*

\*Correction signal is required from base station or paid service for RTK.