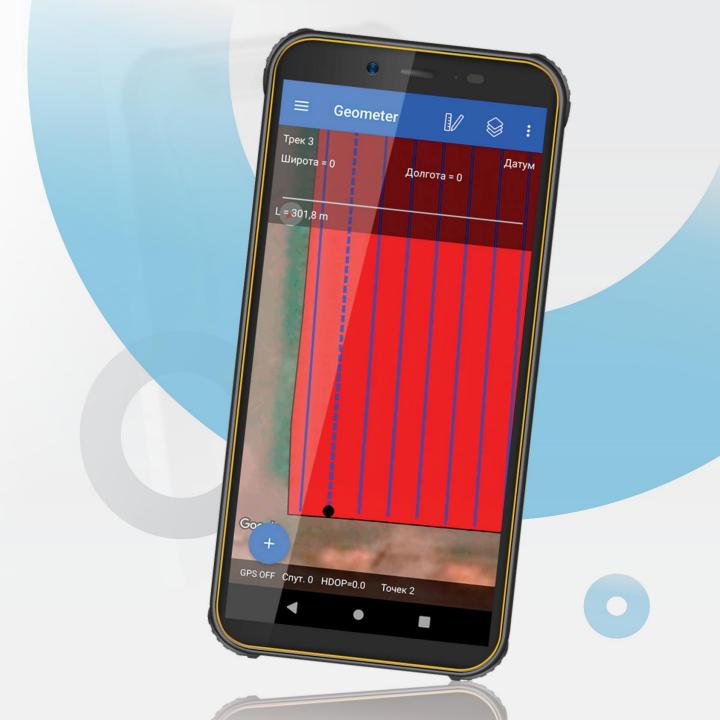

## ACCURATE MEASURING OF THE DISTANCES

Measurement of distance between specified points and objects

Adding lines in the specified direction and length

### **ACCURATE WAYPOINTS**

Measuring of direction and the length between the waypoints in real time

High-accuracy mapping of the points in a manual mode.