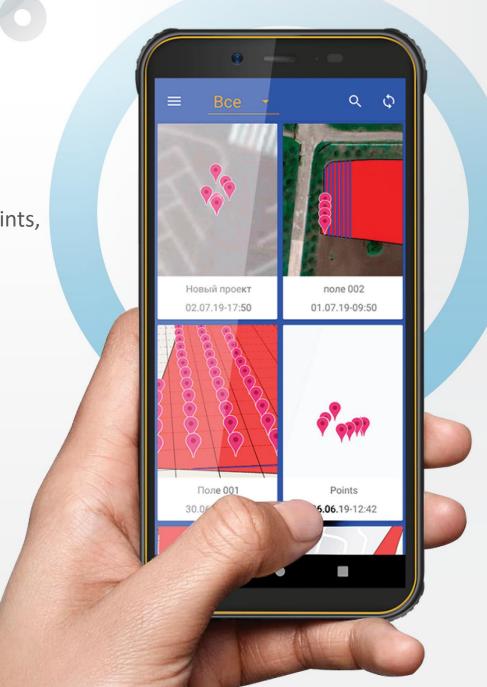

#### **MAIN FUNCTIONS**

An unlimited number of points, fields, records

Cutting of unproductive areas

Dividing fields into small areas

Calculating points in averaging mode

HDOP accuracy filter

Creating of any figures, embedding circles

Route to the selected point or field

Import and Export of kml, shp, kmz, csv, txt files

Text notes for waypoints, photo-notes

Data sync with the cloud service agroprofile.com