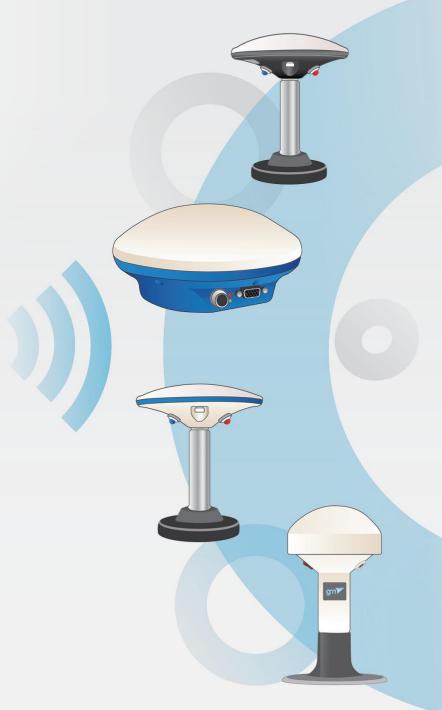

## ACCURATE MEASURING OF THE AREA

Has built-in **GPS/GLONASS** receiver

Supports work with external receivers of any level of accuracy from decimeter up to centimeter

**CONNECTION** type: Bluetooth or USB

Improves satellite signal reception up to 30%, which leads to more accurate measurement on a free signal.

**CONNECTION** type:

Bluetooth

DGPS level receiver. Average positioning accuracy 50-70 cm on a free signal.

### **CONNECTION** type: Bluetooth

Average positioning accuracy 50-70 cm on a free signal.

RTK accuracy - 1 cm (up to 5 km baseline length)\*

\*Correction signal is required from base station or paid service for RTK.

**CONNECTION** type: Bluetooth (USB option)

Dual-frequency GNSS RTK receiver.

Centimeter accuracy for any work. \*