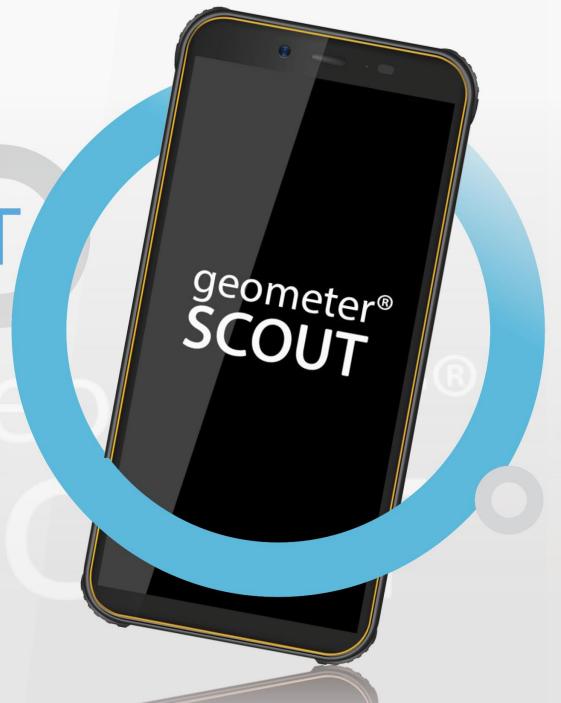

# geometer® SCOUT

Rugged field computer for an agronomist

**Digital farming device** 

## PORTABLE GPS DEVICE

Completely **hermetic body** 

Industrial rubber covering

**100% protection** from the dust