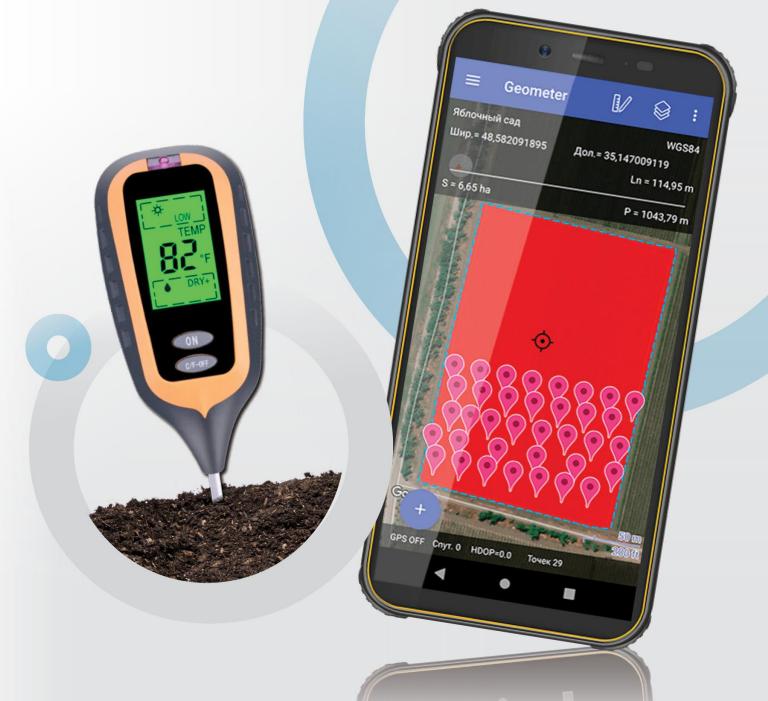

### **SOIL HEALTH MAPS**

Measurement of soil humidity, temperature, acidity with any manual analyzers and tools

Linking data to coordinates, mapping of soil conditions