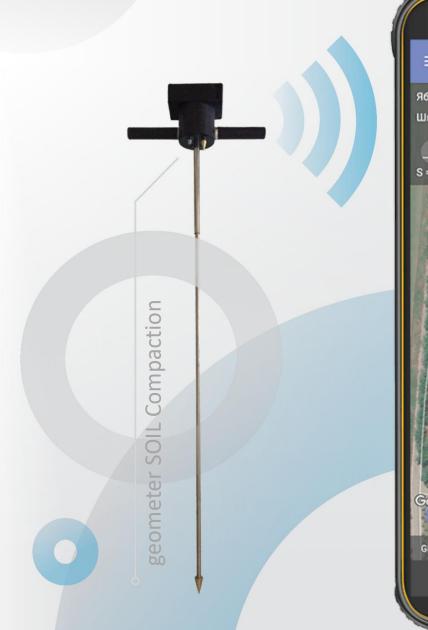

#### **SOIL COMPACTION MAPS**

Measuring soil compaction with connected digital penetrometer

Linking data to coordinates, mapping of soil heterogeneity at depth up to 60 cm