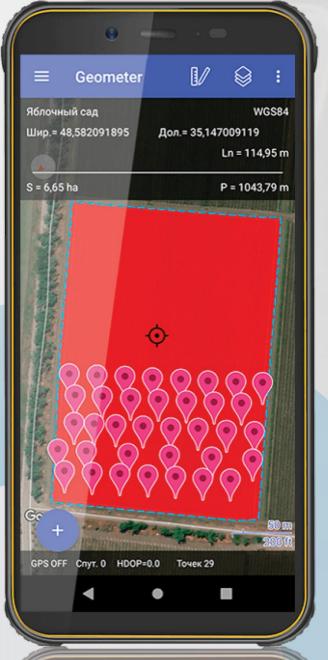

#### **MAIN FUNCTIONS**

An unlimited number of points, fields, records

Cutting of unproductive areas

Dividing fields into small areas

Calculating points in averaging mode

HDOP accuracy filter

Creating of any figures, embedding circles

Route to the selected point or field

Import and Export of kml, shp, kmz, csv, txt files

Text notes for waypoints, photo-notes

Data sync with the cloud service agroprofile.com