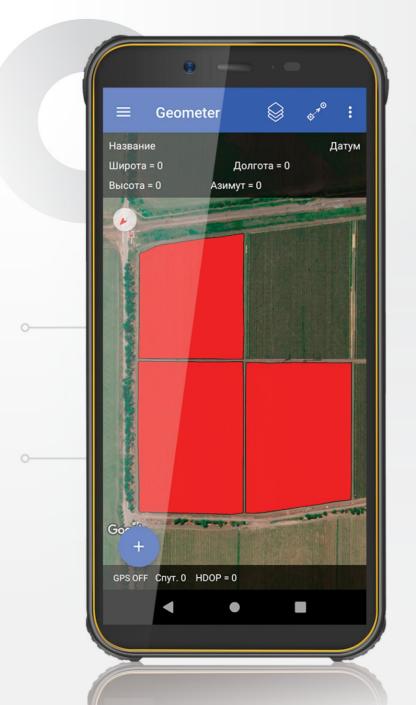

#### **MAIN FUNCTIONS**

An unlimited number of points, fields, records

Cutting of unproductive areas

Dividing fields into small areas

Calculating points in averaging mode

HDOP accuracy filter

Creating of any figures, embedding circles

Route to the selected point or field

Import and Export of kml, shp, kmz, csv, txt files

Text notes for waypoints, photo-notes

Data sync with the cloud service agroprofile.com