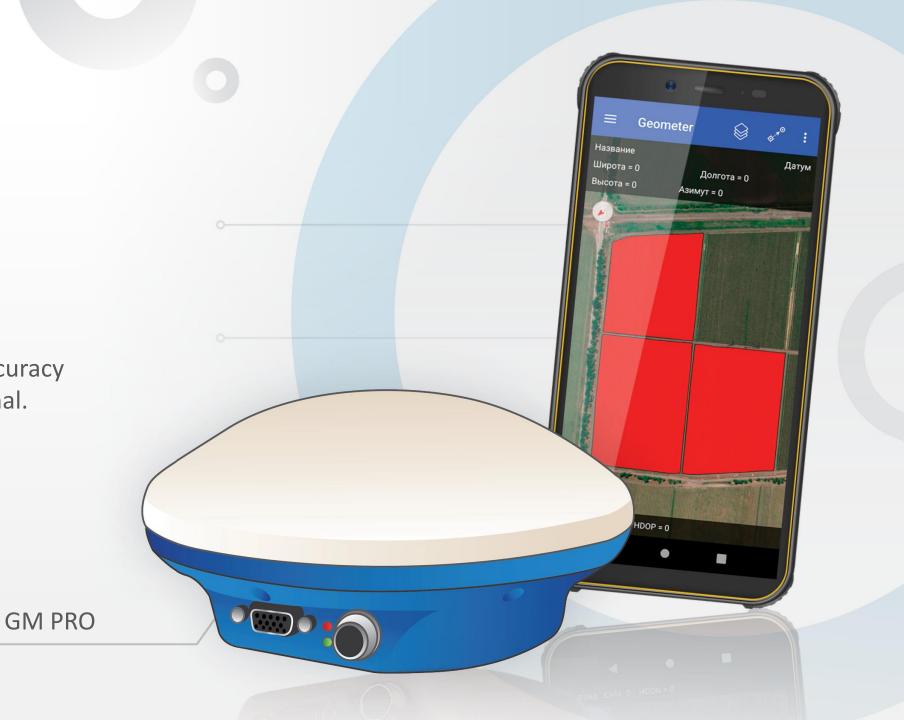

### **CONNECTION** type: Bluetooth

Average positioning accuracy 50-70 cm on a free signal.

RTK accuracy - 1 cm (up to 5 km baseline length)\*

\*Correction signal is required from base station or paid service for RTK.