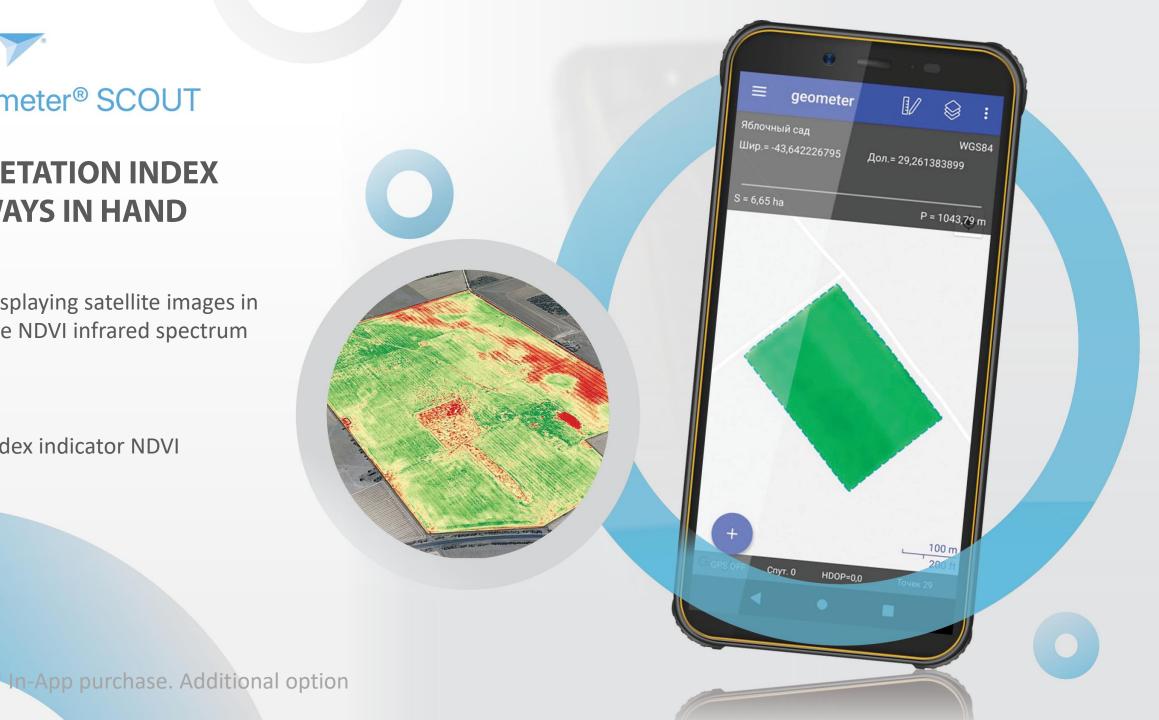

### **VEGETATION INDEX ALWAYS IN HAND**

Displaying satellite images in the NDVI infrared spectrum

Index indicator NDVI