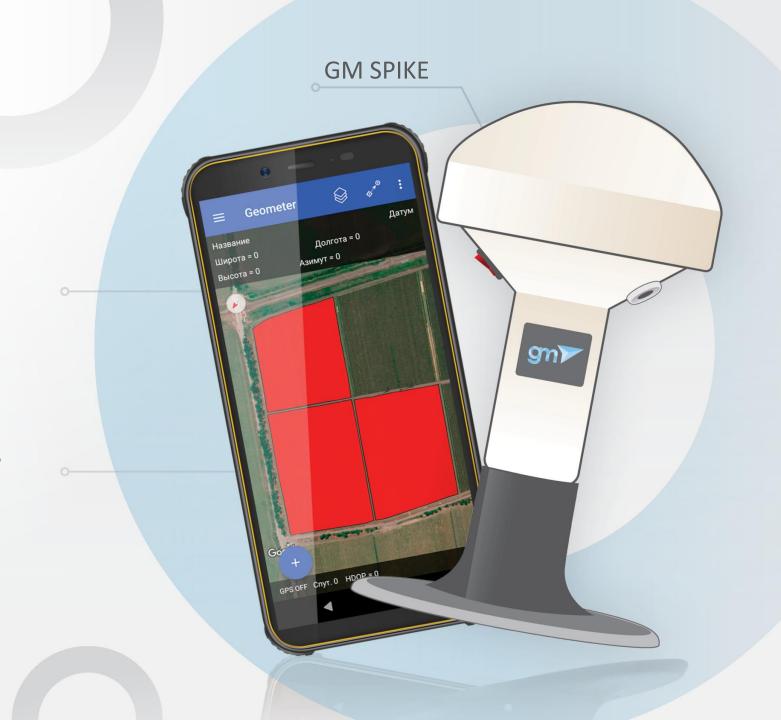

Improves satellite signal reception up to 30%, which leads to more accurate measurement on a free signal.

**CONNECTION** type:

Bluetooth

DGPS level receiver. Average positioning accuracy 50-70 cm on a free signal.